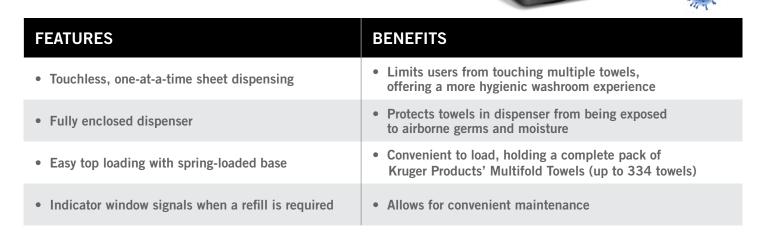

## THE HYGIENIC SOLUTION FOR COUNTERTOP DISPENSING

The NOIR Multifold Countertop dispenser is a sleek, more hygienic alternative to baskets on restroom counters. The fully enclosed dispenser limits towel exposure to airborne germs, moisture in the air and water from wet hands. One-at-a-time dispensing reduces waste and prevents users from touching no more than one towel at-a-time.