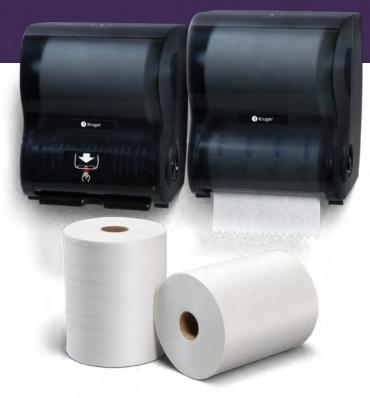

The **NOIR** Electronic and Mechanical 10" Roll Towel Dispensers match most décor with their simple cover designs. The optional touchless, hidden paper mode on the **NOIR** Electronic dispenser provides a more hygienic washroom experience while the exposed towel mode and mechanical dispensers are ideal for high traffic areas.

## **DISPENSERS**

| CODE  | DESCRIPTION                                        | COLOUR | SIZE (W X H X D)                              | WT (LBS.) | UNITS/CASE | CASES/LAYER | CASES/PALLET |
|-------|----------------------------------------------------|--------|-----------------------------------------------|-----------|------------|-------------|--------------|
| 09755 | <b>NOIR</b> 10" Mechanical<br>Roll Towel Dispenser | Black  | 14.8" x 16.6" x 9.3"<br>37.6 x 42.2 x 23.6 cm | 7         | 1          | 6           | 54           |
| 09855 | NOIR 10" Electronic<br>Roll Towel Dispenser        | Black  | 14.8" x 16.6" x 9.3"<br>37.6 x 42.2 x 23.6 cm | 8.7       | 1          | 6           | 54           |