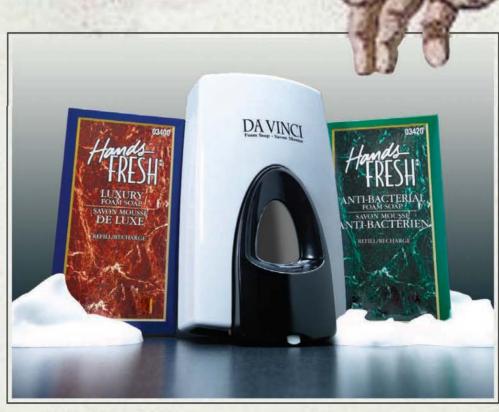

The DaVinci Foam soap dispenser looks great with both DaVinci and Designer Dispensing Systems

The Art is in the System...

DaVinci / HandsFres h

Foam system is cost effective

and users will love it, it's a

win /win for everyone!

Mona would smile.

From the leading brands in the field

| Brand No. | Description                    | Pack       |
|-----------|--------------------------------|------------|
| 03400     | Hands-Fresh<br>Luxury Foam     | 12 x 800ml |
| 03420     | HandsFresh<br>Anti-Bac Foam    | 12 x 800ml |
| 09250     | DaVinci Foam<br>Soap Dispenser | One Each   |