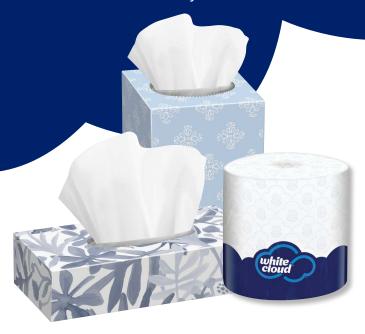

## 2-Ply Bathroom Tissue

- High quality, 2-ply bathroom tissue that's quilted to be irresistibly soft.
- The softest, strongest, and most absorbent option available in Kruger PRO's bathroom tissue portfolio.
- Individually overwrapped rolls are: (1) Hygienic & (2) Recyclable.
- Hypoallergenic and dermatologist tested.
- Biodegradable.

## 2-Ply Facial Tissue

- Dependably soft and strong.
- Hypoallergenic and dermatologist tested.
- Poly free window opening.
- 2 complementary designs in every case to fit all environments.
- Flat pack carton dimensions fit into recessed wall or in counter dispensers.